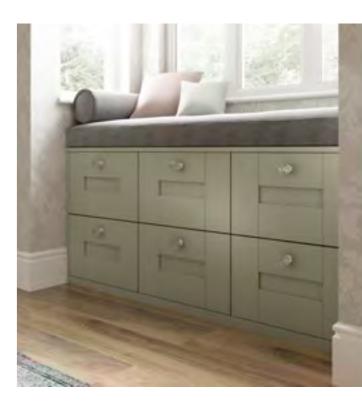

### **Storage** Cabinets

There are many storage options available for Orion from drawer chests to dressing tables. Why not also make a feature of your cabinets by using the framing panels to create a stunning inframe look.

#### Accessories

With numerous accessories options available with Orion you can create a traditional bedroom style by using the tangent cornice and a more classic handle option or create a more contemporary style with glass countertops and a more modern style handle.