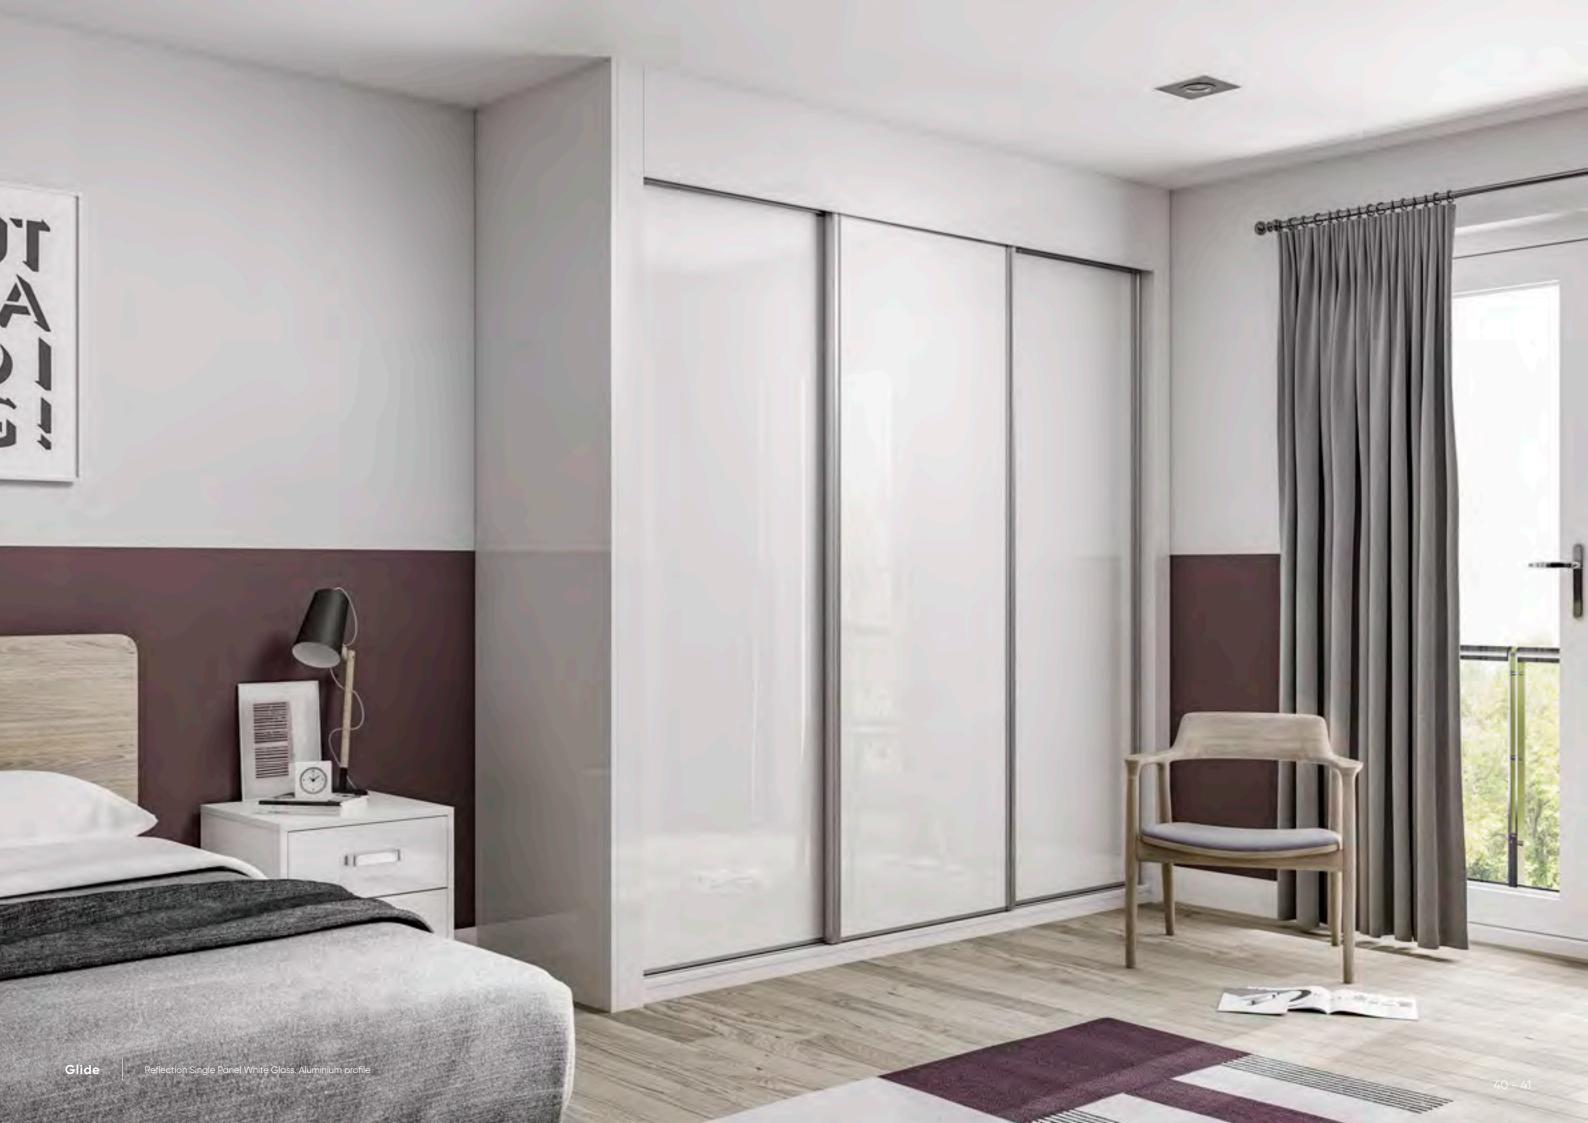

### Glide

Glide is our versatile sliding wardrobe collection, available in a wide range of colour options and styles. The sliding doors are mounted onto a minimalist frame and provides ample storage space for those much needed items. This design style reflects urban living at its best.

Inspired By Urban Living

Glide sliding wardrobes are ideal for alcoves and smaller bedrooms. They are available with plenty of internal options that include hanging rails, shelves, open boxes, shoe shelves and push to open drawers, which can be used in harmony with one another to neatly hide away all of those essential items.