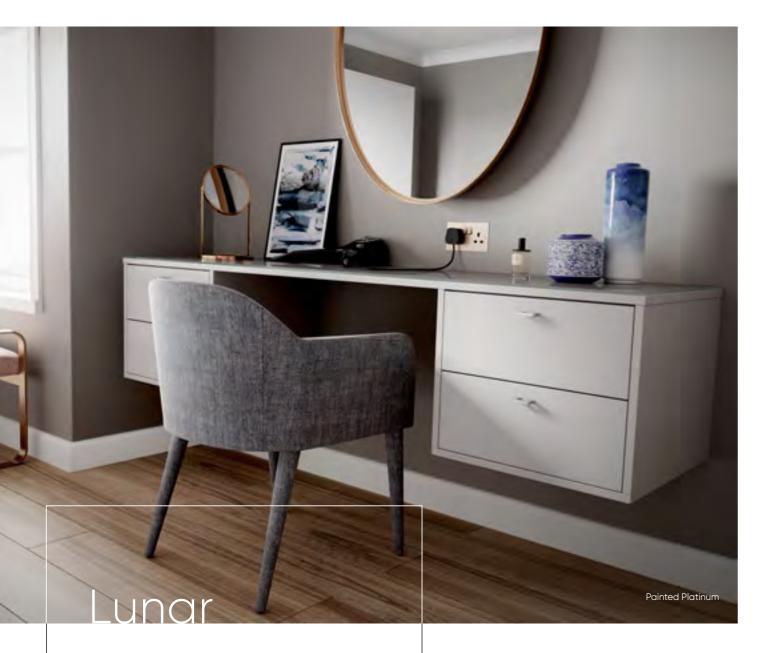

### Lunar

Lunar is available in a wide range of carefully selected matt painted colours from darker Clay or Sage to a light and refreshing Platinum or Chalk White. Its simplicity and versatility fits well with the earthy colour pallet to complement this popular style.

Inspired By Elegance

The smooth matt finish of Lunar presents a contemporary option for your bedroom. Include matching or contrasting framing to present a focal point that blends with the existing style of your home. Include stunning chrome handles and ensure that cleverly designed storage solutions are incorporated to present a clutter free bedroom design.

### Handle options

For further options see page 57

Square Chrome 'C' Knob

Available in thirteen painted colours, Lunar can include the one option, or mix with contrasting colours to present an individual bedroom design.

Include a glass countertop on dressing tables, chests and bedside tables to complete the look and protect those painted surfaces.