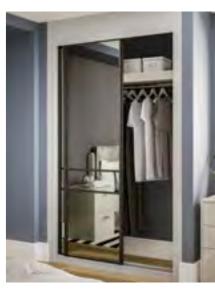

### Glide

Glide is our versatile sliding wardrobe collection, available in a wide range of colour options and styles. The sliding doors are mounted onto a minimalist frame and provides ample storage space for those much needed items. This design style reflects urban living at its best.

Inspired By Urban Living

Glide sliding wardrobes are ideal for alcoves and smaller bedrooms. They are available with plenty of internal options that include hanging rails, shelves, open boxes, shoe shelves and push to open drawers, which can be used in harmony with one another to neatly hide away all of those essential items.

### **Door** finishes

Nebula Matt Pebble