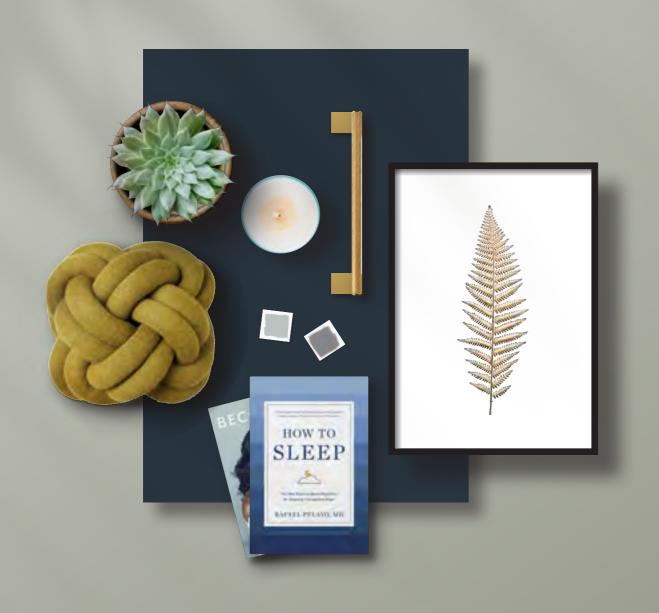

## Nebula

The ultimate contemporary finish with its bold Indigo colour to the more subtle Pebble will make a statement in your bedroom.

Inspired by City Living

### **En-suite** *harmony*

Include a matching bathroom with Aquadi's Novara range to complement your Nebula bedroom. The neutral contemporary colour will be sure to compliment Nebula's bold features.