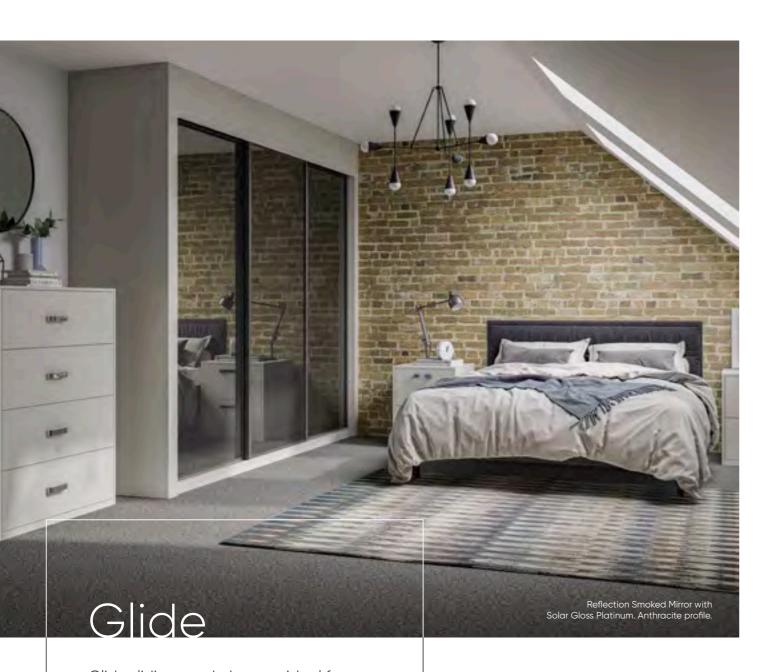

### Glide

Glide is our versatile sliding wardrobe collection, available in a wide range of colour options and styles. The sliding doors are mounted onto a minimalist frame and provides ample storage space for those much needed items. This design style reflects urban living at its best.

Inspired By Urban Living

Glide sliding wardrobes are ideal for alcoves and smaller bedrooms. They are available with plenty of internal options that include hanging rails, shelves, open boxes, shoe shelves and push to open drawers, which can be used in harmony with one another to neatly hide away all of those essential items.

### **En-suite** harmony

The modern Sliding Wardrobes are available in a range of finishes, which can co-ordinate well with existing Aquadi bathroom ranges. Whether you choose a mysterious Nebula Indigo or opt for a more refreshing Solar Gloss White, there is the perfect bathroom finish available to suit your bedroom and matching en-suite design.