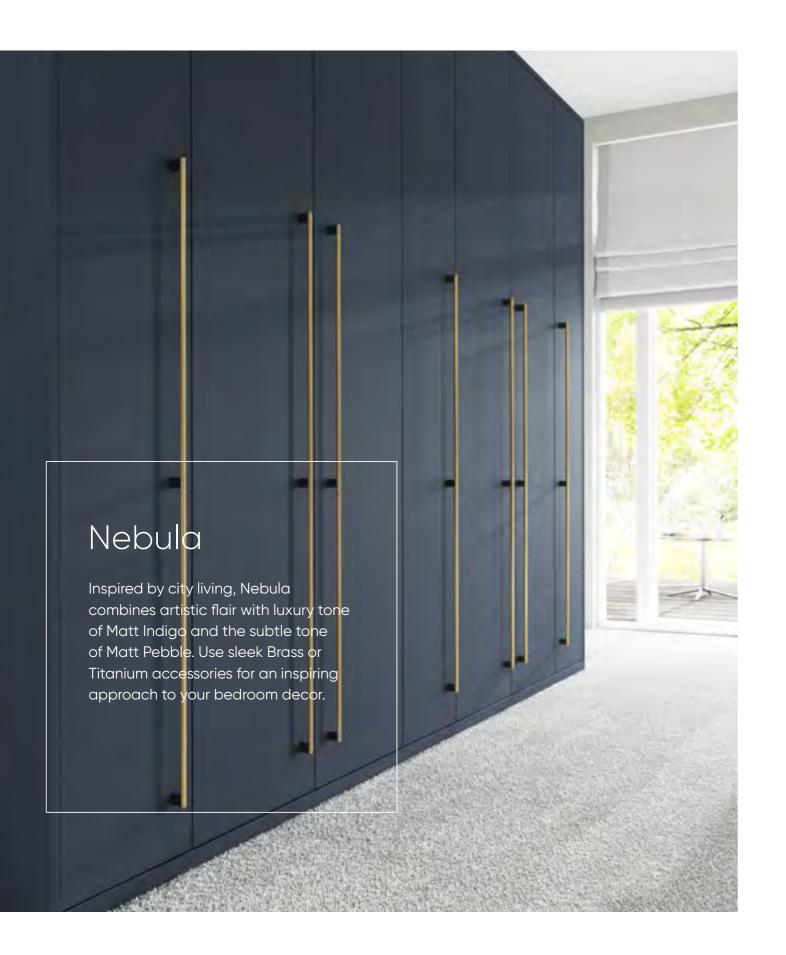

## Nebula

The ultimate contemporary finish with its bold Indigo colour to the more subtle Pebble will make a statement in your bedroom.

Inspired by City Living

### **Door** finishes

Matt Pebble

Matt Indigo