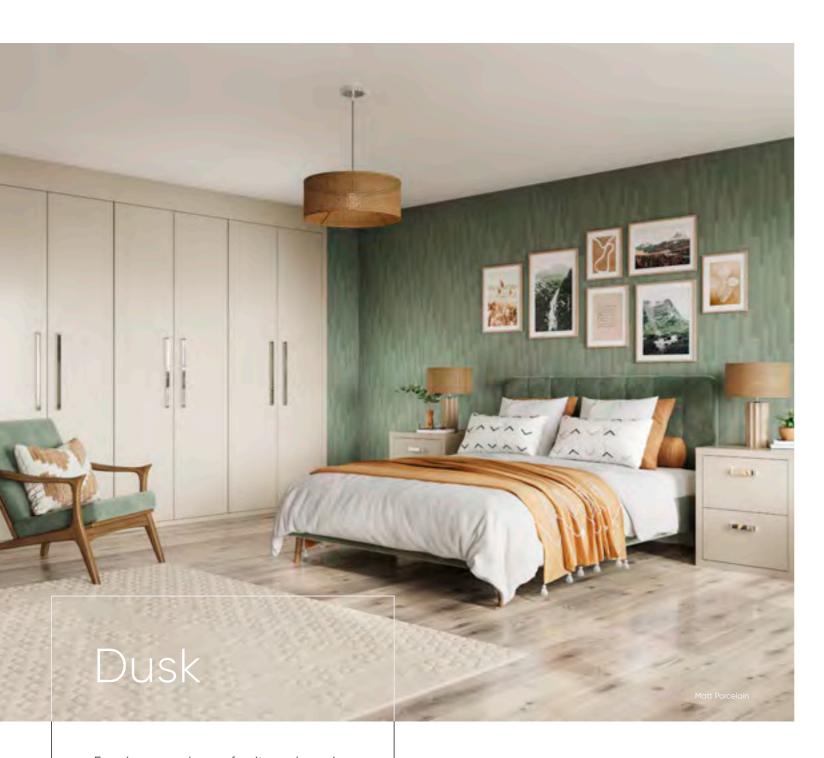

# Dusk

Dusk offers a selection of woodgrain effect finishes to introduce contrast and texture into your bedroom design. The same colour can be used for each piece of furniture, or an alternative colour can be used to frame a contrasting finish to deliver an ultra-contemporary European design style.

Inspired By European Design

Framing your chosen furniture pieces in either matching or contrasting finishes can present an ultra-contemporary European design style, perfect for the modern home. Additional bedside tables can be wall hung or with contemporary chrome feet to add to the overall style.