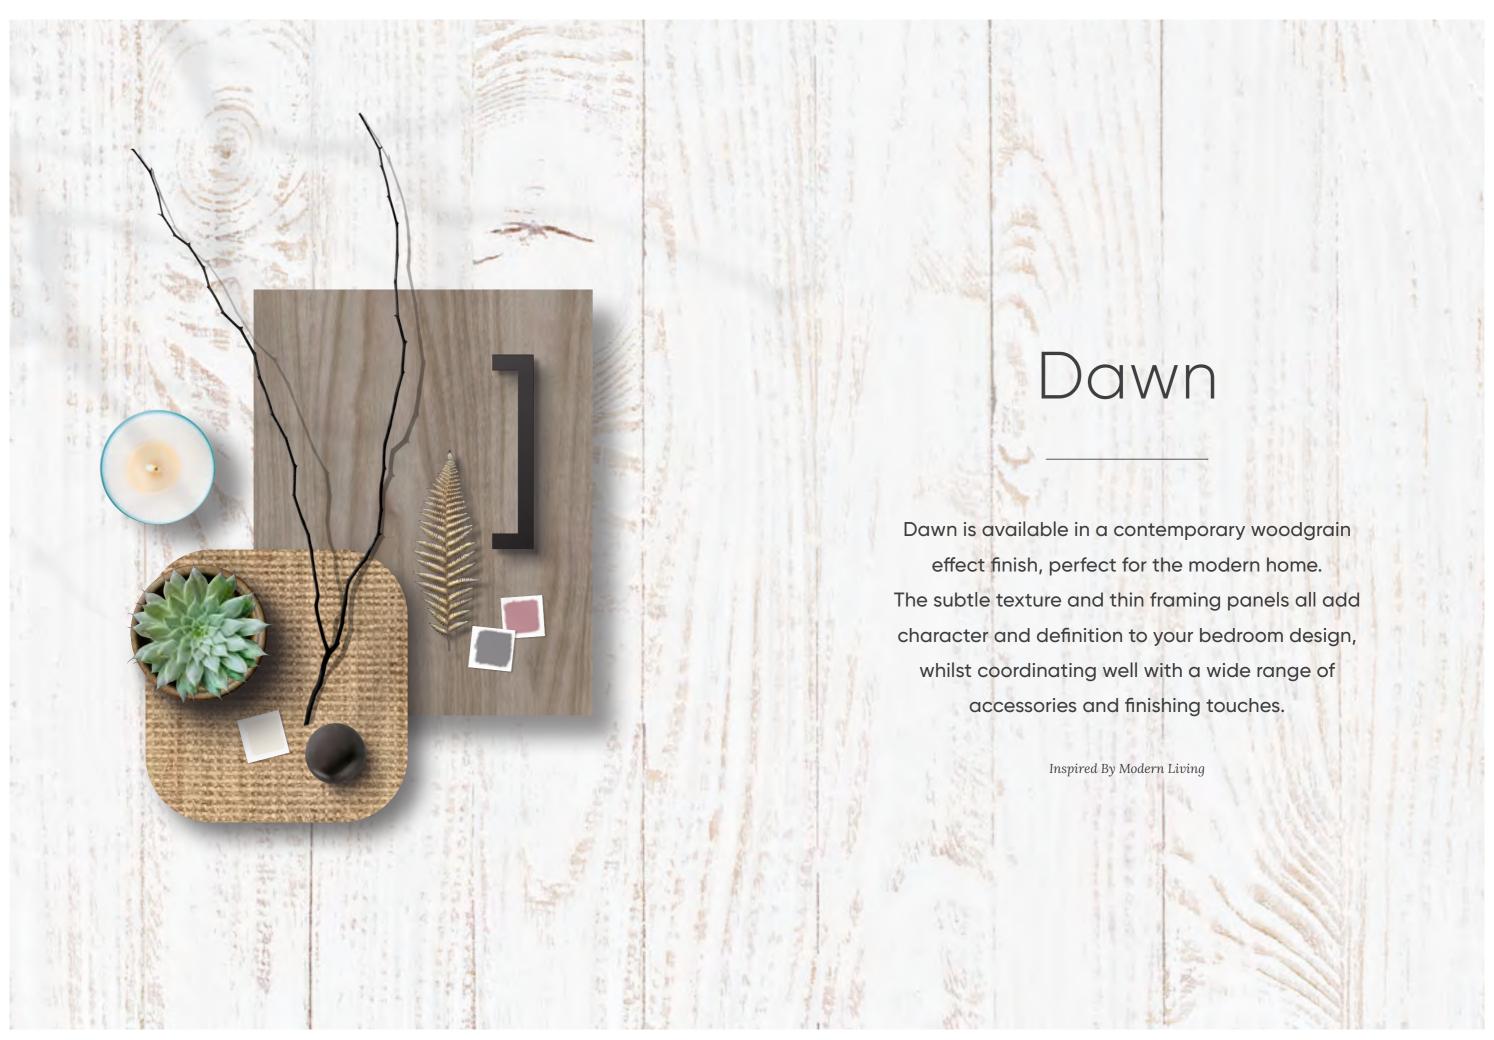

# Dusk

Dusk offers a selection of woodgrain effect finishes to introduce contrast and texture into your bedroom design. The same colour can be used for each piece of furniture, or an alternative colour can be used to frame a contrasting finish to deliver an ultra-contemporary European design style.

Inspired By European Design

Framing your chosen furniture pieces in either matching or contrasting finishes can present an ultra-contemporary European design style, perfect for the modern home. Additional bedside tables can be wall hung or with contemporary chrome feet to add to the overall style.