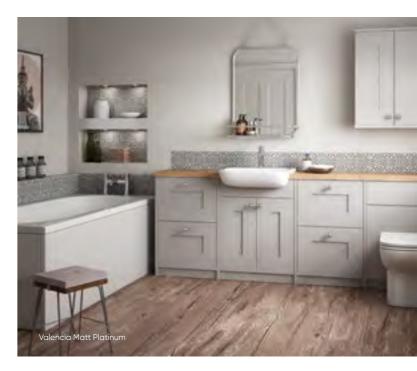

### **En-suite** *harmony*

Include a matching bathroom with Aquadi's Novara range to complement your Nebula bedroom. The neutral contemporary colour will be sure to compliment Nebula's bold features.

### **En-suite** harmony

Include a matching bathroom with Aquadi's Fiora range to complement your Solar bedroom. Available in an array of colour options, the same high gloss finish can be used between your bedroom and bathroom to create a seamless contemporary style, perfect for the modern home.

### **En-suite** harmony

The classic style of Orion can be co-ordinated with our Aquadi Valencia range to create a beautiful en-suite design to match.