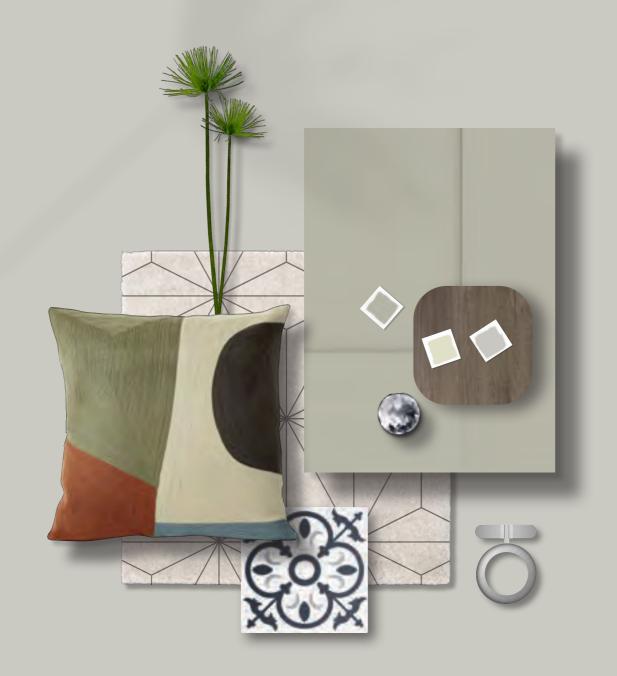

## Orion

An Orion shaker bedroom is characterised by its simplicity and versatility, making it the perfect choice to suit a traditional style of home. Available in a range of three striking colour options, it showcases a mix of traditional rustic charms alongside modern sleek designs.

### **Door** finishes

Matt Ivory

Matt Platinum Matt Sage

Orion is available in three striking colour options of Ivory, Platinum and Sage. Select the one that suits your home best and include co-ordinating handles to further emphasise the traditional and elegant design style of your bedroom.