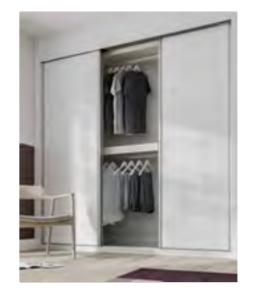

### Glide

Glide is our versatile sliding wardrobe collection, available in a wide range of colour options and styles. The sliding doors are mounted onto a minimalist frame and provides ample storage space for those much needed items. This design style reflects urban living at its best.

Inspired By Urban Living

Glide sliding wardrobes are ideal for alcoves and smaller bedrooms. They are available with plenty of internal options that include hanging rails, shelves, open boxes, shoe shelves and push to open drawers, which can be used in harmony with one another to neatly hide away all of those essential items.