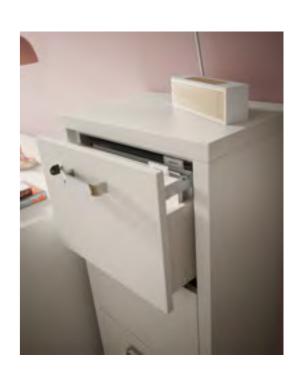

### **Drawer** storage

Tall and low level filing cabinets, as well as base open cabinets are available to ensure that everything can be neatly filed away to deliver a clutter free office space. Additional locks on filing cabinets also mean that all of those important documents can be safely stored.