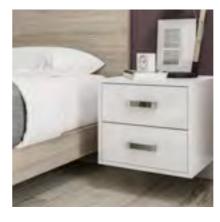

#### **Bedside** *drawers*

Bedside drawers are a perfect complement to the bedroom. There versatility allow for storage as well as a surface for your accessories.

#### **Drawer** storage

For that added storage space we have a range of drawer chests or bedside drawer cabinets to choose from.