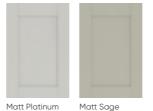

### **Door** finishes

Matt Ivory

Matt Platinum Matt Sage

Orion is available in three striking colour options of Ivory, Platinum and Sage. Select the one that suits your home best and include co-ordinating handles to further emphasise the traditional and elegant design style of your bedroom.