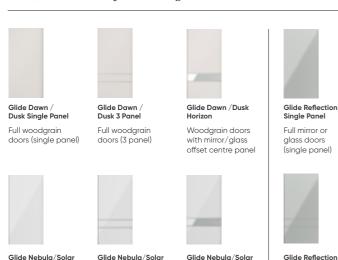

### Glide styles

Follow the 5 easy steps below to choose the desired style of Glide sliding wardrobes for your bedroom.

### Step 1. Choose your range

Glide Nebula/Solar

Gloss doors with

Full mirror or

glass doors (3 panel)

### Step 2. Choose your main door finish

Glide Nebula/Solar

Full matt/aloss doors

Glide Dawn / Dusk – Glide Dawn / Dusk Horizon

Glide Nebula/Solar

Full matt/aloss doors

Glide Nebula Solar / Glide Nebula Solar Horizon

### Step 3. Choose your offset centre panel finish (if applicable)

Glide Dawn / Dusk Horizon - Glide Solar Horizon

Step 4. Choose your door profile

Step 5. Choose your framing finish

Kensington Pull Handle