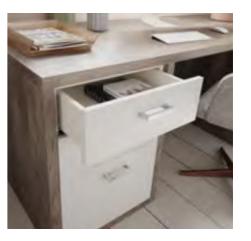

### **Drawer** storage

Tall and low level filing cabinets, as well as base open cabinets are available to ensure that everything can be neatly filed away to deliver a clutter free office space. Additional locks on filing cabinets also mean that all of those important documents can be safely stored.

### Filing cabinets

Organise your Home Office with our range of filing cabinets. From tall to low level these cabinets give you plenty of filing space.