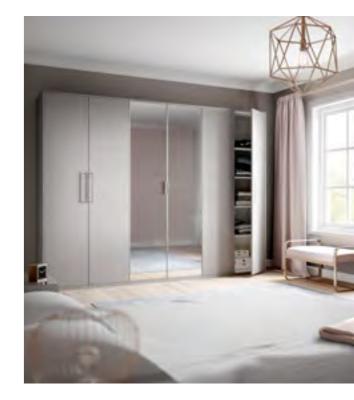

### Glide

Glide is our versatile sliding wardrobe collection, available in a wide range of colour options and styles. The sliding doors are mounted onto a minimalist frame and provides ample storage space for those much needed items. This design style reflects urban living at its best.

Inspired By Urban Living

Glide sliding wardrobes are ideal for alcoves and smaller bedrooms. They are available with plenty of internal options that include hanging rails, shelves, open boxes, shoe shelves and push to open drawers, which can be used in harmony with one another to neatly hide away all of those essential items.