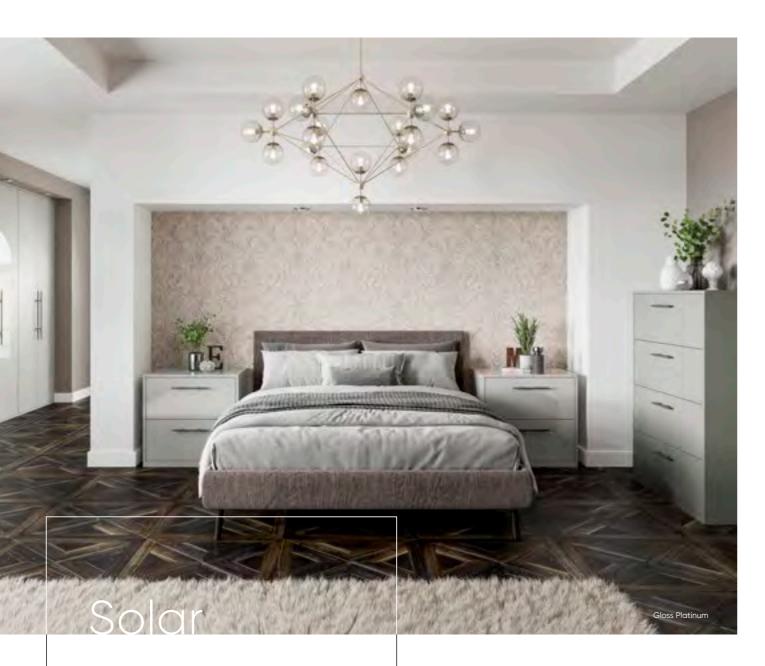

# Solar

Solar presents a range of high gloss finishes which include Cashmere, Ivory, Platinum and White.

Cool, sleek and minimalist is the design focus of this range, providing a popular and contemporary style for your bedroom.

Inspired By Contemporary Style

Contemporary style is shown off at its best with Solar. High gloss doors provide a cool, minimalist feel that accentuates simple design lines. Wardrobes, chests and bedside tables can be designed in either a freestanding or fitted option to deliver the perfect bedroom that works around you.

### **Door** finishes

The high gloss finishes reflect light back into the room creating the feeling of space. Wardrobes and chests work well all as one gloss colour.