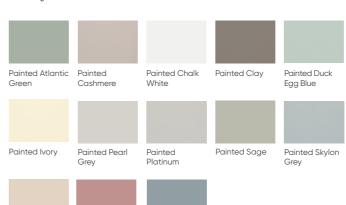

### Lunar

Lunar is available in a wide range of carefully selected matt painted colours from darker Clay or Sage to a light and refreshing Platinum or Chalk White. Its simplicity and versatility fits well with the earthy colour pallet to complement this popular style.

### Lunar

Glide

Painted Platinum

Painted Sage

Painted Skylon Painted Stone Grey

Dawn Matt

Painted Dusky Painted

Dusk Matt Porcelain