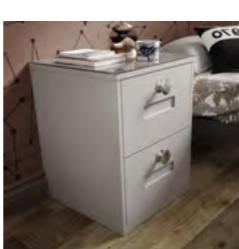

### **Designed** for work

Home Office furniture can be designed around you and your lifestyle. Filing cabinets provide ample storage, whilst a large desk gives you all the space that you could need to work efficiently from home.

### **Drawer** storage

Tall and low level filing cabinets, as well as base open cabinets are available to ensure that everything can be neatly filed away to deliver a clutter free office space. Additional locks on filing cabinets also mean that all of those important documents can be safely stored.

### Filing cabinets

Organise your Home Office with our range of filing cabinets. From tall to low level these cabinets give you plenty of filing space.