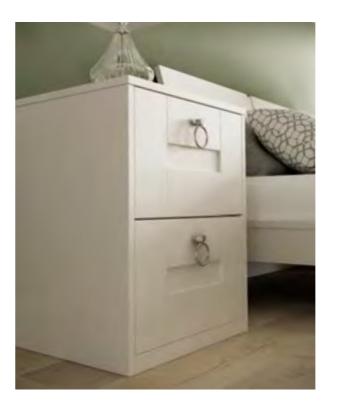

#### **Bedside** *drawers*

Bedside drawers are a perfect complement to the bedroom. There versatility allow for storage as well as a surface for your accessories.

#### **Drawer** storage

For that added storage space we have a range of drawer chests or bedside drawer cabinets to choose from.