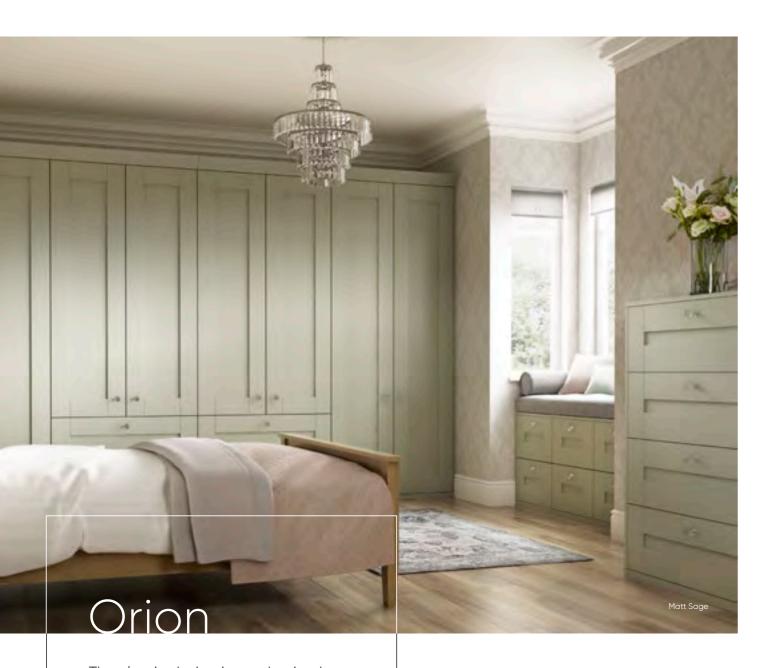

## Orion

An Orion shaker bedroom is characterised by its simplicity and versatility, making it the perfect choice to suit a traditional style of home. Available in a range of three striking colour options, it showcases a mix of traditional rustic charms alongside modern sleek designs.

Inspired By Classic Design

The classic design is emphasised with Orion. Shaker style doors with detailed drawer fronts all add to the overall look. Complemented by elegant drop handles and decorative cornice on wardrobes will present a homely feel and a bedroom to be proud of.

### **Door** finishes

Matt Ivory

Matt Platinum Matt Sage

Orion is available in three striking colour options of Ivory, Platinum and Sage. Select the one that suits your home best and include co-ordinating handles to further emphasise the traditional and elegant design style of your bedroom.