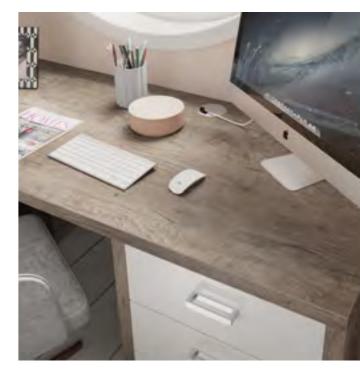

### **Designed** for work

Home Office furniture can be designed around you and your lifestyle. Filing cabinets provide ample storage, whilst a large desk gives you all the space that you could need to work efficiently from home.

### **Drawer** storage

Tall and low level filing cabinets, as well as base open cabinets are available to ensure that everything can be neatly filed away to deliver a clutter free office space. Additional locks on filing cabinets also mean that all of those important documents can be safely stored.