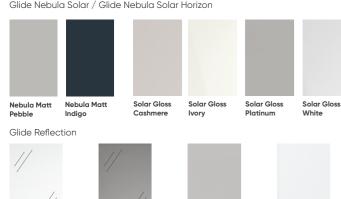

### Glide

Glide is our versatile sliding wardrobe collection, available in a wide range of colour options and styles. The sliding doors are mounted onto a minimalist frame and provides ample storage space for those much needed items. This design style reflects urban living at its best.

Inspired By Urban Living

Glide sliding wardrobes are ideal for alcoves and smaller bedrooms. They are available with plenty of internal options that include hanging rails, shelves, open boxes, shoe shelves and push to open drawers, which can be used in harmony with one another to neatly hide away all of those essential items.

### **Door** finishes

Nebula Matt Pebble

### **En-suite** harmony

The modern Sliding Wardrobes are available in a range of finishes, which can co-ordinate well with existing Aquadi bathroom ranges. Whether you choose a mysterious Nebula Indigo or opt for a more refreshing Solar Gloss White, there is the perfect bathroom finish available to suit your bedroom and matching en-suite design.