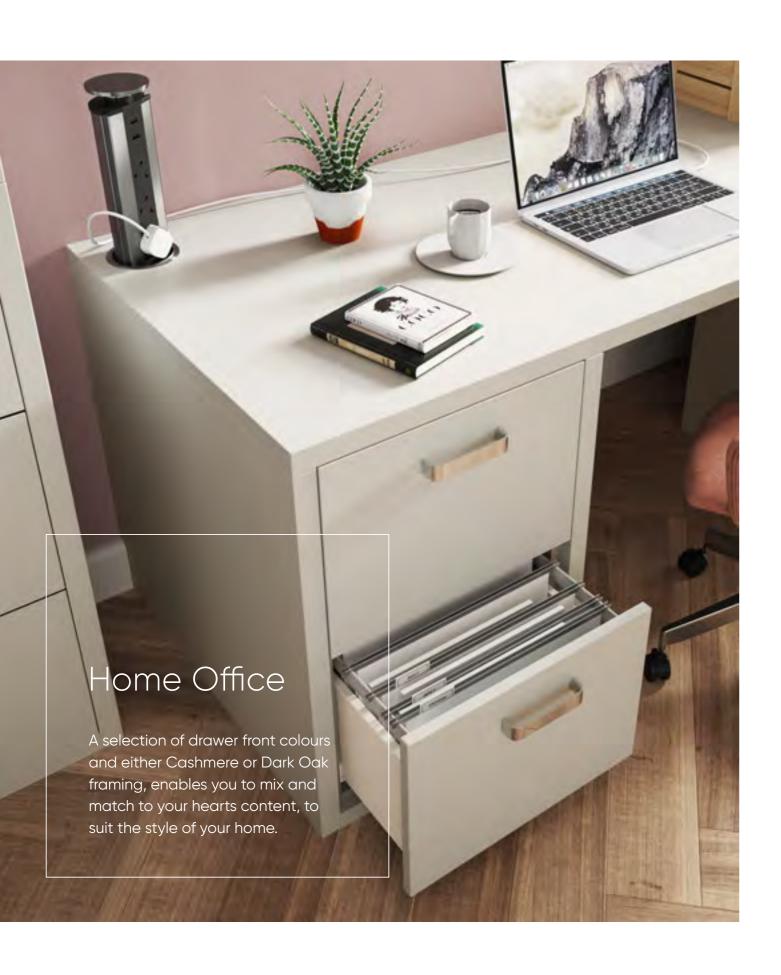

### Home Office

Create a home office area that works around you and your lifestyle. A range of woodgrain matt and high gloss finishes are available to deliver a space that is both functional and visually striking, whilst matching your chosen Urbano bedroom.

### **Designed** for work

Home Office furniture can be designed around you and your lifestyle. Filing cabinets provide ample storage, whilst a large desk gives you all the space that you could need to work efficiently from home.

### **Drawer** storage

Tall and low level filing cabinets, as well as base open cabinets are available to ensure that everything can be neatly filed away to deliver a clutter free office space. Additional locks on filing cabinets also mean that all of those important documents can be safely stored.

### Filing cabinets

Organise your Home Office with our range of filing cabinets. From tall to low level these cabinets give you plenty of filing space.

### Frontal finishes

Dawn Matt Grey Walnut

Solar Gloss Cashmere

Solar Gloss

Nebula Matt

Nebula Matt Indigo

### Framing finishes

Dusk Matt Cashmere

Cabinet framing including desks are available in Dusk Matt Cashmere and Dusk Matt Dark Oak only. These along with all other finishes are available as drawer fronts.

### **Colour** harmony

Our many frontal choices allow you to co-ordinate your Urbano bedroom with matching Home Office furniture.