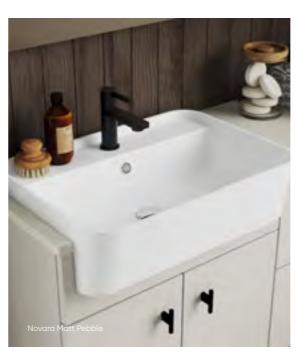

### **En-suite** *harmony*

Include a matching bathroom with Aquadi's Novara range to complement your Nebula bedroom. The neutral contemporary colour will be sure to compliment Nebula's bold features.