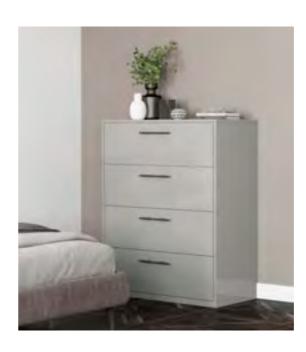

## Nebula

The ultimate contemporary finish with its bold Indigo colour to the more subtle Pebble will make a statement in your bedroom.

Inspired by City Living

### **Clever** storage

With multiple storage options in our Urbano range, we have styles and sizes to suit any bedroom space.

### **Door** finishes

Matt Pebble

Matt Indigo