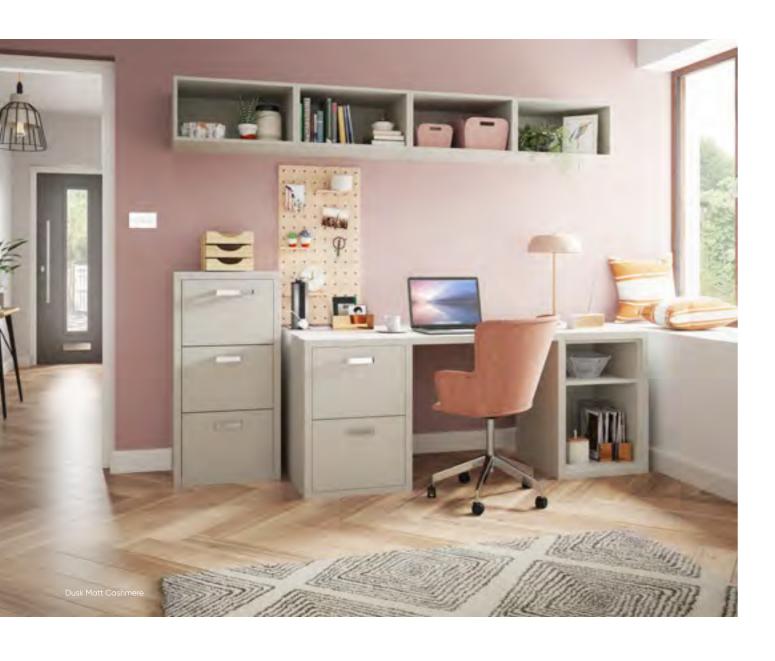

### Home Office

Create a home office area that works around you and your lifestyle. A range of woodgrain matt and high gloss finishes are available to deliver a space that is both functional and visually striking, whilst matching your chosen Urbano bedroom.

### **Designed** for work

Home Office furniture can be designed around you and your lifestyle. Filing cabinets provide ample storage, whilst a large desk gives you all the space that you could need to work efficiently from home.

### **Drawer** storage

Tall and low level filing cabinets, as well as base open cabinets are available to ensure that everything can be neatly filed away to deliver a clutter free office space. Additional locks on filing cabinets also mean that all of those important documents can be safely stored.

### Filing cabinets

Organise your Home Office with our range of filing cabinets. From tall to low level these cabinets give you plenty of filing space.

### Framing finishes

Dusk Matt Cashmere

Cabinet framing including desks are available in Dusk Matt Cashmere and Dusk Matt Dark Oak only. These along with all other finishes are available as drawer fronts.

### Creative design

From small office space to a much large room we have many styles of cabinets such as desks, filing cabinets and storage drawers to allow you to create the perfect working space.

### **Colour** harmony

Our many frontal choices allow you to co-ordinate your Urbano bedroom with matching Home Office furniture.