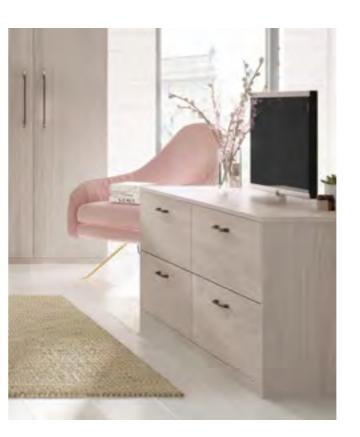

#### **Bedside** *drawers*

Bedside drawers are a perfect complement to the bedroom. There versatility allow for storage as well as a surface for your accessories.

#### **Drawer** storage

For that added storage space we have a range of drawer chests or bedside drawer cabinets to choose from.