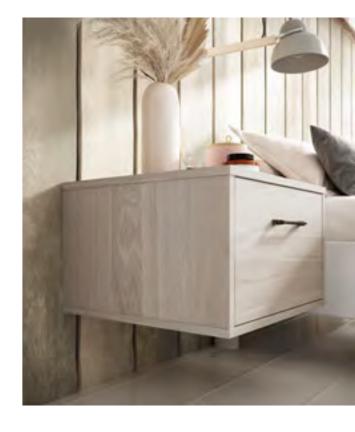

Inspired By European Design

Framing your chosen furniture pieces in either matching or contrasting finishes can present an ultra-contemporary European design style, perfect for the modern home. Additional bedside tables can be wall hung or with contemporary chrome feet to add to the overall style.

#### **Drawer** storage

For that added storage space we have a range of drawer chests or bedside drawer cabinets to choose from.