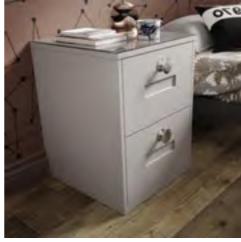

#### **Bedside** *drawers*

Bedside drawers are a perfect complement to the bedroom. There versatility allow for storage as well as a surface for your accessories.

#### **Drawer** storage

For that added storage space we have a range of drawer chests or bedside drawer cabinets to choose from.