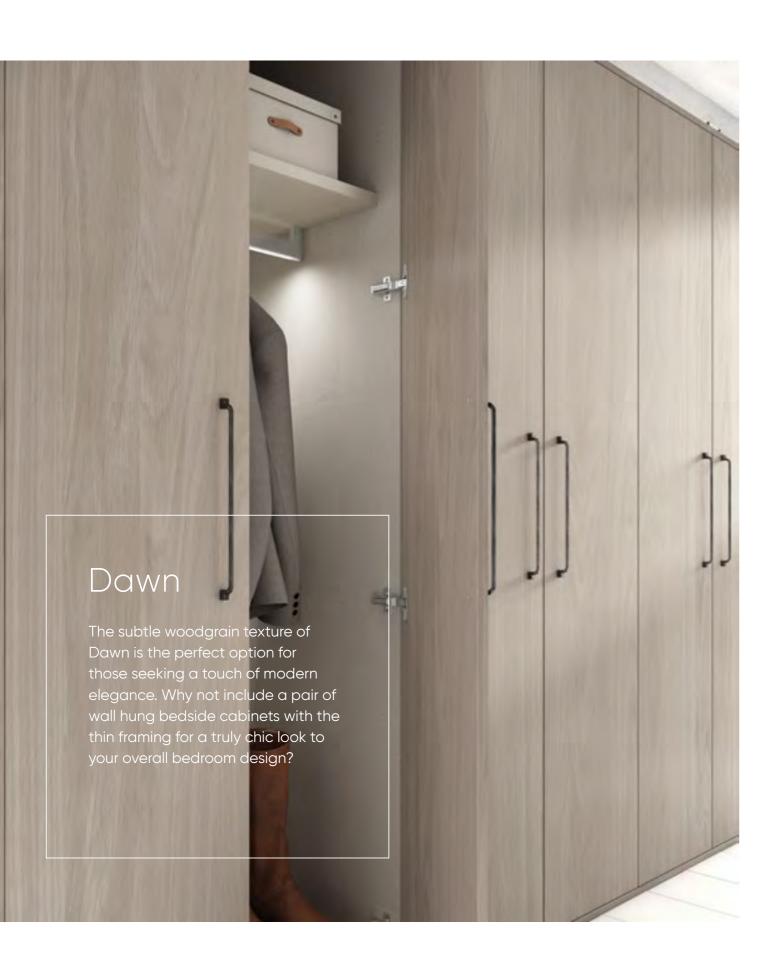

### **Handle** options

Dawn is available with a range of hand picked handles to complement its contemporary style.

For further options see page **57** 

### **Smart** storage

With our multiple storage options from our drawer packs to our internal wardrobes options, pick the storage solutions that best suits your bedroom.

#### **Bedside** *drawers*

Bedside drawers are a perfect complement to the bedroom. There versatility allow for storage as well as a surface for your accessories.

### **Door** finish

Matt Grey Walnut